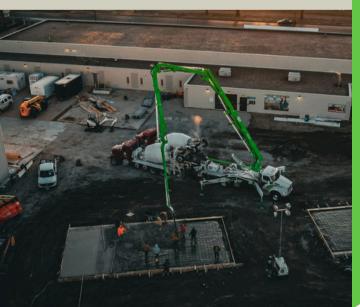

## **PUMP TRUCK**

38m Z-BOOM

Unfolds in 24ft for low clearance situations

100ft reach

\*Line Pumping Available\*

### 36m Roll-A-Fold 100ft Reach \*Line Pumping Available\*

**PUMP TRUCK**