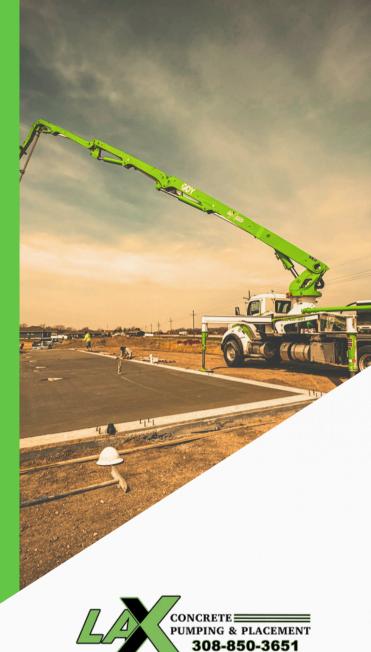

## **PUMP TRUCK**

38m Z-BOOM

Unfolds in 24ft for low clearance situations

100ft reach

\*Line Pumping Available\*

### 36m Roll-A-Fold 100ft Reach \*Line Pumping Available\*

**PUMP TRUCK**