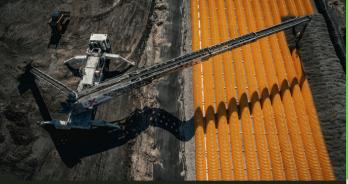

# EXCAVATING & GRADING WORK

Operates with a minimum clearance of 16ft

Moves a variety of material. Sand, Gravel, Concrete, etc.

Works excellent for backfilling, basements, floors, fuel tanks, etc.