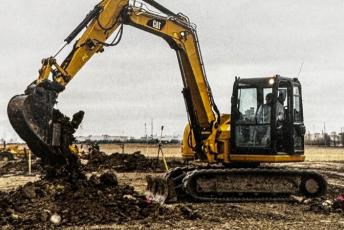

# EXCAVATING & GRADING WORK

Operates with a minimum clearance of 16ft

Moves a variety of material. Sand, Gravel, Concrete, etc.

Works excellent for backfilling, basements, floors, fuel tanks, etc.